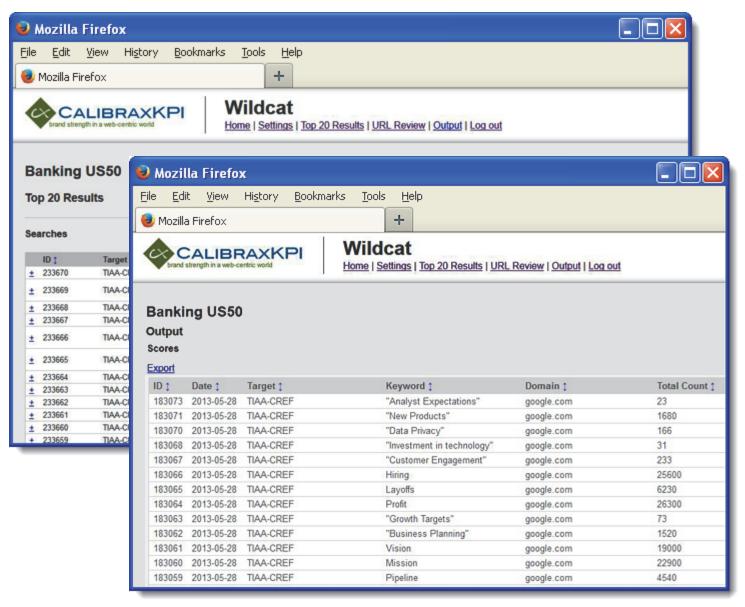

### Solution Brief

CalibraxKPI<sup>™</sup> uses rule groups and predefined metrics to create topic scores, brand scores and segment scores. The algorithm relies on complex rules and rule groups for reports that give insights into current search engine trends.

# Key Insights

CalibraxKPI<sup>™</sup> was designed to run multiple stress intensive parallel processes for extraction of key insights. In order to achieve performance that surpassed set benchmarks, we relied on our customer centric approach and deep domain knowledge in performance tuning for achieving a significant advantage in terms of time as well as costs.